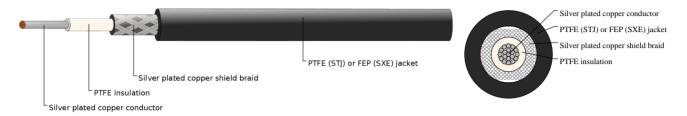

#### CABLE CONSTRUCTION

Conductor: stranded silver plated copper(also available nickel plated copper)

Insulation: Type E extruded PTFE Insulation Wall Thickness: 0.006"

Shield: Braided silver plated copper shield (85% Coverage)

Jacket: Tape wrapped PTFE (STJ) or Extruded FEP (SXE) Jacket (White preferred)